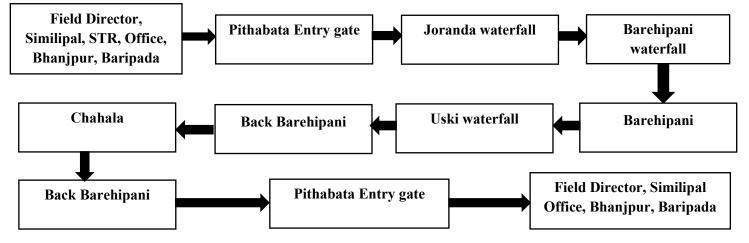

## Safari Vehicle from Field Director, STR Office, Bhanjpur, Baripada (Baripada Side)

| Boarding                                                                         | Departure<br>Time    | Vehicle<br>type             | Passenger<br>capacity | Tariff/Sortie (in Rs.) |               | No. of  | Contact                                                                                                                                                                       |
|----------------------------------------------------------------------------------|----------------------|-----------------------------|-----------------------|------------------------|---------------|---------|-------------------------------------------------------------------------------------------------------------------------------------------------------------------------------|
| point                                                                            |                      |                             |                       | Day<br>visitors        | Night<br>Halt | Vehicle | person                                                                                                                                                                        |
| Boarding<br>point- Field<br>Director,<br>STR<br>Office,<br>Bhanjpur,<br>Baripada | 7.00 A.M<br>8.00 A.M | Force<br>Traveller<br>(A/C) | 12 Seater             | 6500.00                | 7500.00       | 2       | Ecotourism<br>Cell,<br>Jashipur-<br>7682806146<br>Pankaj Das,<br>DEO-<br>7504826288<br>Manas<br>Kumar<br>Mohanta,<br>DEO-<br>9777300844<br>Bidya<br>Sagar, ACF-<br>7579317560 |

Circuit-I (Boarding point- Khairi booking Centre, Jashipur)

Circuit-II (Boarding point- Field Director, STR Office, Bhanjpur, Baripada)

Safari Route Map