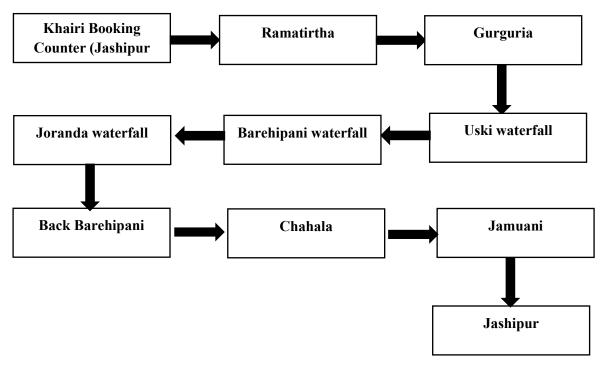

## Safari Vehicle from Khairi Booking Counter (Jashipur Side)

Circuit-I (Boarding point- Khairi booking Centre, Jashipur)

Circuit-II (Boarding point- Field Director, STR Office, Bhanjpur, Baripada)

Safari Route Map