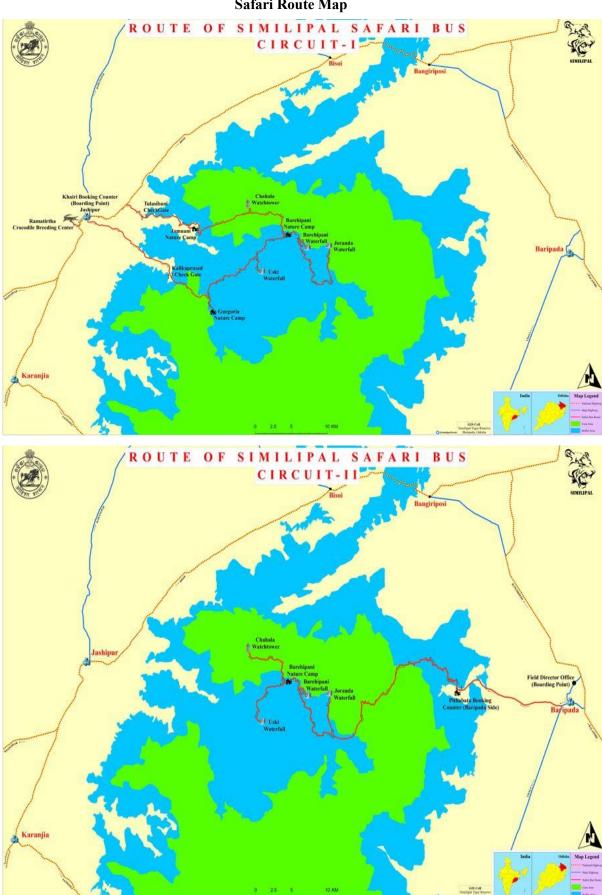

Circuit-I (Boarding point- Khairi booking Centre, Jashipur)

Circuit-II (Boarding point- Field Director, STR Office, Bhanjpur, Baripada)

Safari Route Map